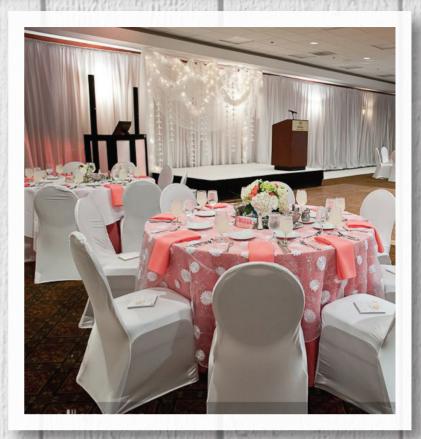

### **CEILING SWAG**

Create a beautiful atmosphere with Ceiling Swag. It moves beautifully and adds a great finishing touch to your wedding or event.

- 118"W x 150 yards per roll
- 4" pockets top & bottom
- Inherently Flame Resistant (I.F.R.)
- Edges treated to prevent fray