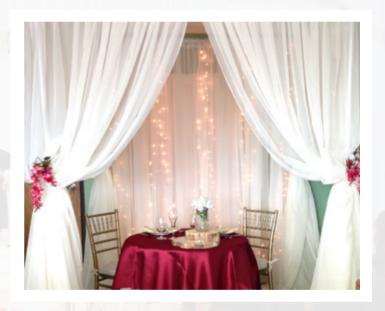

## ENHANCE ANY WEDDING OR EVENT SPACE

# WITH SHEER FABRIC

### What is sheer?

Sheer fabric, also known as Voile, is a lightweight, translucent and soft fabric that is commonly sold by the roll. Event decorators use this fabric for ceiling swag, wedding décor and up-lighting. This fabric can also be sewn into drape panels for a uniform look.

# SHEER WEDDING BACKDROP

Because of its beauty, lightness, and soft touch, sheer fabric is a huge hit in the wedding and event industries. The fabric is also translucent, making it perfect for up-lighting and design.