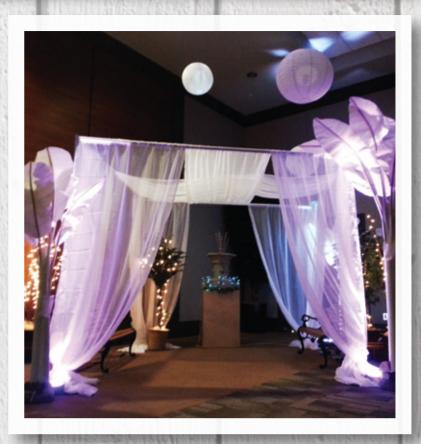

### **WEDDING CANOPY KIT**

The Sheer Drape Wedding canopy is incredibly quick and easy to setup. Add interesting design elements to make your moment even more glamorous.

- Uses 8' Uprights, 16" x 14" Bases, 6'-10' Drape Supports, 9'x188" Sheer Drape
- Custom height available
- Wedding Canopy Top optional