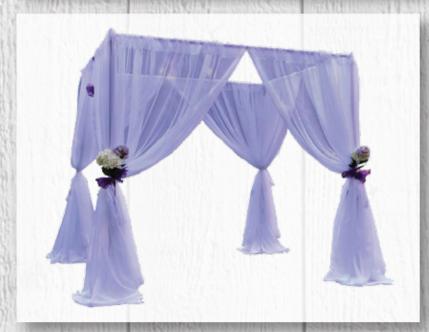

### **WEDDING CANOPY KIT**

The Sheer Drape Wedding canopy is incredibly quick and easy to setup. Add interesting design elements to make your moment even more glamorous.

- Uses 8' Uprights, 16" x 14" Bases, 6'-10' Drape Supports, 9'x188" Sheer Drape
- Custom height available
- Wedding Canopy Top optional