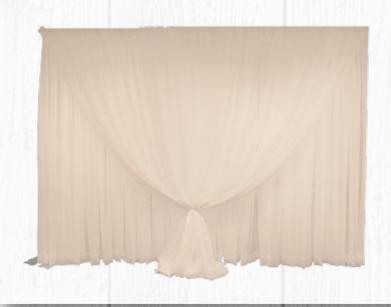

# DOUBLE LAYER SHEER WEDDING BACKDROP

Similar to the Wedding Backdrop kit, the Double Layer Sheer Backdrop adds another dimension to your backwall.

- 8'H x 6'-10'W
- Uplights beautifully
- Need something custom? Just ask your sales representative