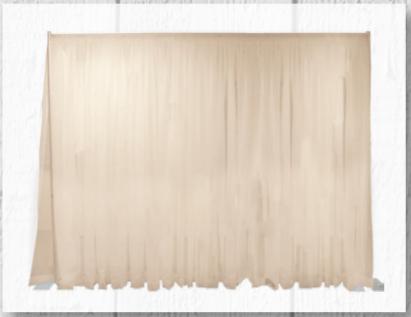

# SHEER WEDDING BACKDROP

Because of its beauty, lightness, and soft touch, sheer fabric is a huge hit in the wedding and event industries. The fabric is also translucent, making it perfect for up-lighting and design.

- 8'H x 6'-10'W
- Includes everything you need to set up your own backwall
- Width can be purchased in 10', 20', 50', and 100' options