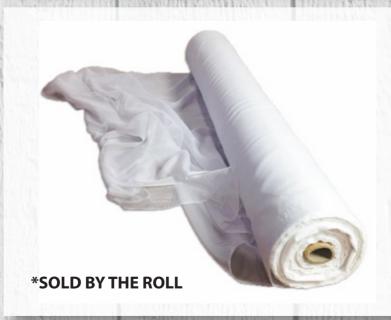

### What is sheer?

Sheer fabric, also known as Voile, is a lightweight, translucent and soft fabric that is commonly sold by the roll. Event decorators use this fabric for ceiling swag, wedding décor and up-lighting. This fabric can also be sewn into drape panels for a uniform look.