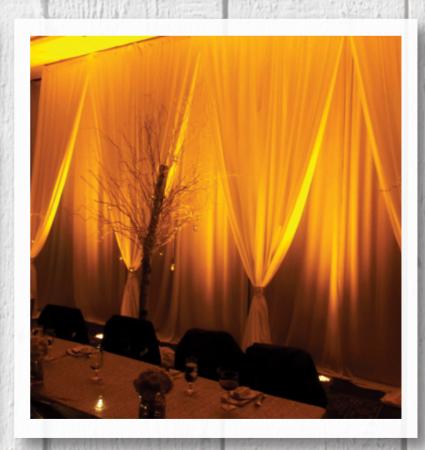

# SHEER WEDDING BACKDROP

Because of its beauty, lightness, and soft touch, sheer fabric is a huge hit in the wedding and event industries. The fabric is also translucent, making it perfect for up-lighting and design.