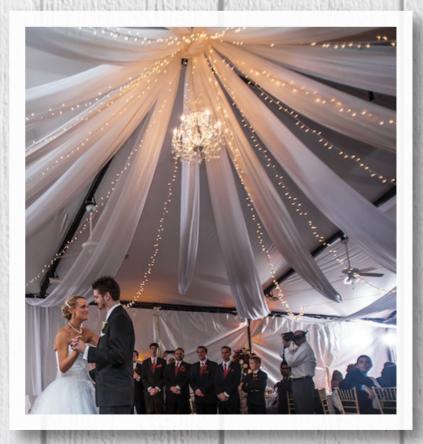

### **CEILING SWAG**

Create a beautiful atmosphere with Ceiling Swag. It moves beautifully and adds a great finishing touch to your wedding or event.

- 118"W x 150 yards per roll
- 4" pockets top & bottom
- Inherently Flame Resistant (I.F.R.)
- Edges treated to prevent fray