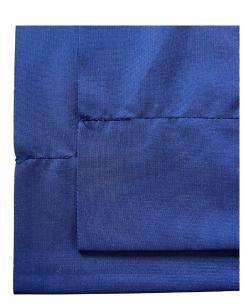

## Drape Standards Guide SIDE FINISHES & POCKETS

**Banjo** Tape Selvage | 4" Pocket (Top and Bottom)

**Poly Knit** Natural Edge | 4" Pocket (Top and Bottom)

**Sheer** Tape Selvage | 4" Pocket (Top and Bottom)