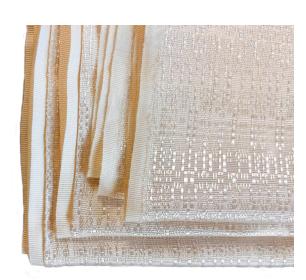

## Drape Standards Guide SIDE FINISHES & POCKETS

**Banjo** Tape Selvage | 4" Pocket (Top and Bottom)

**Poly Knit** Natural Edge | 4" Pocket (Top and Bottom)

**Sheer** Tape Selvage | 4" Pocket (Top and Bottom)