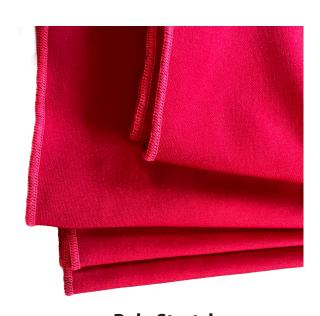

**Velvet Stretch** Rolled Hem | 4" Pocket (Top and Bottom)

**Poly Premier** Natural Edge | 4" Pocket (Top and Bottom)

**Poly Stretch** Rolled Hem | 4" Pocket (Top and Bottom)

**Commando** 1" Hem | 6" Pocket (Top and Bottom)