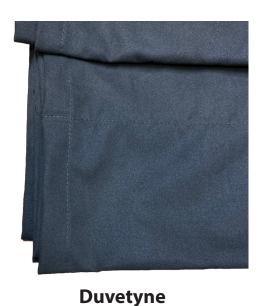

1" Hem | 6" Pocket (Top and Bottom)

1" Hem | 6" Pocket (Top and Bottom)

Rolled Hem | 6" Pocket (Top and Bottom)

1" Hemmed Edge | 6" Pocket (Top and Bottom)

**Dye Sublimation/ Printed Fabric** Hot Knife Cut | Pocket Size per Order