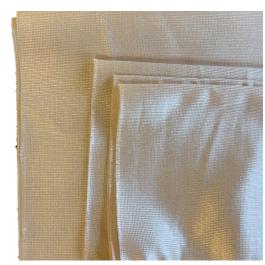

## Drape Standards Guide SIDE FINISHES & POCKETS

**Banjo** Tape Selvage | 4" Pocket (Top and Bottom)

**Poly Knit** Natural Edge | 4" Pocket (Top and Bottom)

**Sheer** Tape Selvage | 4" Pocket (Top and Bottom)