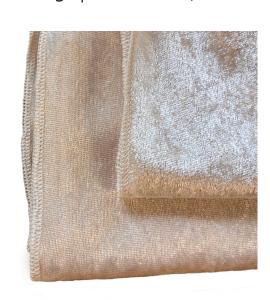

## Drape Standards Guide SIDE FINISHES & POCKETS

**Banjo** Tape Selvage | 4" Pocket (Top and Bottom)

**Poly Knit** Natural Edge | 4" Pocket (Top and Bottom)

**Sheer** Tape Selvage | 4" Pocket (Top and Bottom)