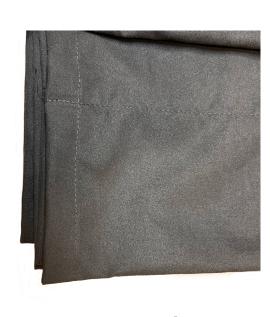

1" Hem | 6" Pocket (Top and Bottom)

1" Hem | 6" Pocket (Top and Bottom)

Rolled Hem | 6" Pocket (Top and Bottom)

1" Hemmed Edge | 6" Pocket (Top and Bottom)

**Dye Sublimation/ Printed Fabric** Hot Knife Cut | Pocket Size per Order