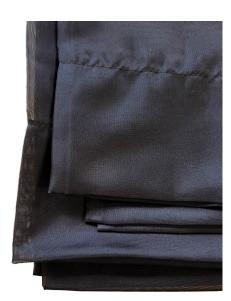

**Velvet Stretch** Rolled Hem | 4" Pocket (Top and Bottom)

**Poly Premier** Natural Edge | 4" Pocket (Top and Bottom)

**Poly Stretch** Rolled Hem | 4" Pocket (Top and Bottom)

**Commando** 1" Hem | 6" Pocket (Top and Bottom)