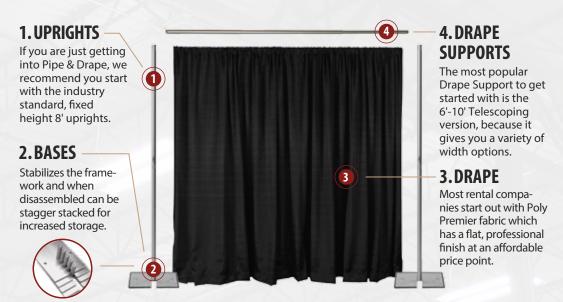

# THE 4 BASIC COMPONENTS

It is easy to use, store and quickly set-up so you can effectively transform any space. Available in a variety of options, we recommend you start with the basics and as your Pipe & Drape business grows you can always build onto your inventory.

### **48' FIXED UPRIGHTS**

We recommend you start with standard, fixed height products. As you grow and advance, you can add pieces to extend your uprights. It's like legos, you can build onto it as your business grows.

#### **NEED TO GO TALLER?**

Upright Extensions add an additional 2', 4', or 6' to your existing upright. They simply slide into the upright with no tools required.

#### **POLY PREMIER DRAPE**

To achieve 50% fullness per 10' section, we recommend using 3 panels. Pick white or black to get started.

#### SHEER FABRIC

Transparent. Great for uplighting. Moves beautifully.

#### **BANJO DRAPE**

A slightly shiny, economical drape. The standard for conventional drape.