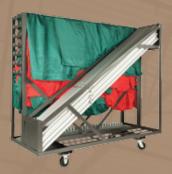

# **HOW DO I STORE IT?**

Storage is key to keeping your equipment organized, clean and easily ready to use. We recommend getting started with a Combo Cart which holds everything you need to complete your Pipe & Drape framework, all on one convenient storage cart.

### **PARTY CART**

Best Seller! Stores everything you need to create up to 200 linear ft. of Pipe & Drape. Users love that you can store the drape pre-strung.