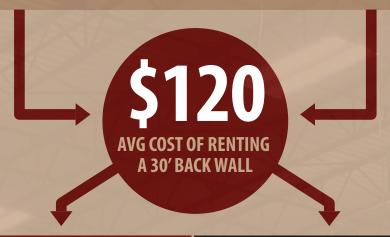

### **30' BACK WALL KIT**

8' ROI ON A 30' BACK WALL

- A great introduction to Pipe & Drape
- We make it easy: this kit will include all the components needed to set up a 30' back wall
- Kits include: 4 uprights, 4 bases, 3 drape supports and drape
- Multi-use: converts into a wedding canopy, portable dressing room or photo booth

## **WHAT DOES IT RENT FOR?**

**ACROSS THE INDUSTRY, PIPE & DRAPE IS RENTING FOR:** 

\$35/SECTION 3 SECTIONS = \$105

\$4.50/FT 30FT = \$135

THE AVERAGE PRICE OF 3 SECTIONS AND 30FT:

S200
COST OF BUYING A 30' BACK WALL FROM GEORGIA EXPO

\$240

AVG REVENUE MADE RENTING OUT A BACK WALL 2 TIMES

MAKE YOUR INVESTMENT BACK IN 2 RENTALS\*

\*Numbers are based on the average online prices of rental companies. Rental prices can vary per region and should be based on local competition. We recommend you research prices in your area to determine the most appropriate rental price.