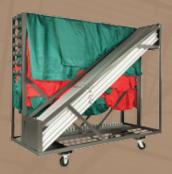

### **PARTY CART**

Best Seller! Stores everything you need to create up to 200 linear ft. of Pipe & Drape. Users love that you can store the drape pre-strung.