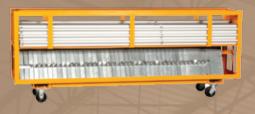

# **HOW DO I STORE IT?**

Storage is key to keeping your equipment organized, clean and easily ready to use. We recommend getting started with a Combo Cart which holds everything you need to complete your Pipe & Drape framework, all on one convenient storage cart.

### 8' COMBO CART

This cart give you room to grow. It holds up to 60 uprights, bases and drape supports (standard 8' uprights and 16" x 14" bases.)