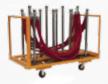

### **STANCHION CART**

Safely transport and store 12 stanchions with our medium stanchion cart. We love this cart because you can keep your Stanchion Ropes attached and in perfect swag.