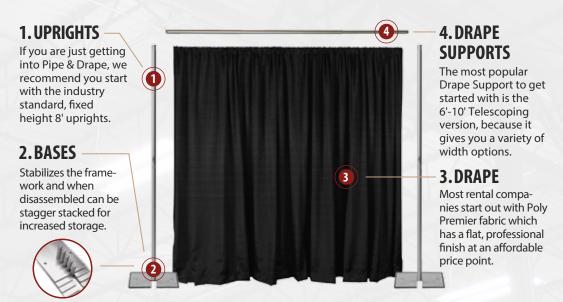

### THE 4 BASIC COMPONENTS

It is easy to use, store and quickly set-up so you can effectively transform any space. Available in a variety of options, we recommend you start with the basics and as your Pipe & Drape business grows you can always build onto your inventory.

#### **48' FIXED UPRIGHTS**

We recommend you start with standard, fixed height products. As you grow and advance, you can add pieces to extend your uprights. It's like legos, you can build onto it as your business grows.

#### **NEED TO GO TALLER?**

Upright Extensions add an additional 2', 4', or 6' to your existing upright. They simply slide into the upright with no tools required.

#### **POLY PREMIER DRAPE**

To achieve 50% fullness per 10' section, we recommend using 3 panels. Pick white or black to get started.