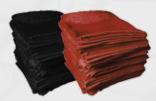

#### **POLY PREMIER DRAPE**

To achieve 50% fullness per 10' section, we recommend using 3 panels. Pick white or black to get started.

#### **BANJO DRAPE**

A slightly shiny, economical drape. The standard for conventional drape.