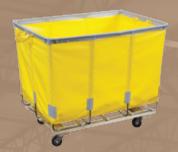

### **DRAPE HAMPER**

An affordable option, designed to keep your drape investments clean, organized, and easily accessible for all of your events. Holds up to 150 lbs of drape.