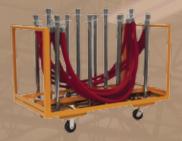

# **HOW DO I STORE IT?**

Storage is key to keeping your equipment organized, clean and easily ready to use. We recommend getting started with a Combo Cart which holds everything you need to complete your Pipe & Drape framework, all on one convenient storage cart.

### **DRAPE HAMPER**

An affordable option, designed to keep your drape investments clean, organized, and easily accessible for all of your events. Holds up to 150 lbs of drape.