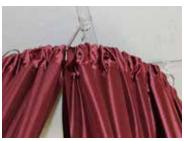

## HOW TO SET UP YOUR CEILING DRAPE KIT

- String the other ends of each Drape panel onto clear acrylic tubes. Use positioning clips to hold drape.
- Place the C-hooks or other attachments through the holes at the end of Clear Acrylic Tubes.