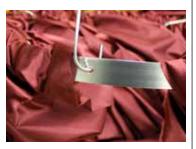

## HOW TO SET UP YOUR CEILING DRAPE KIT

- String the other ends of each Drape panel onto clear acrylic tubes. Use positioning clips to hold drape.
- Place the C-hooks or other attachments through the holes at the end of Clear Acrylic Tubes.