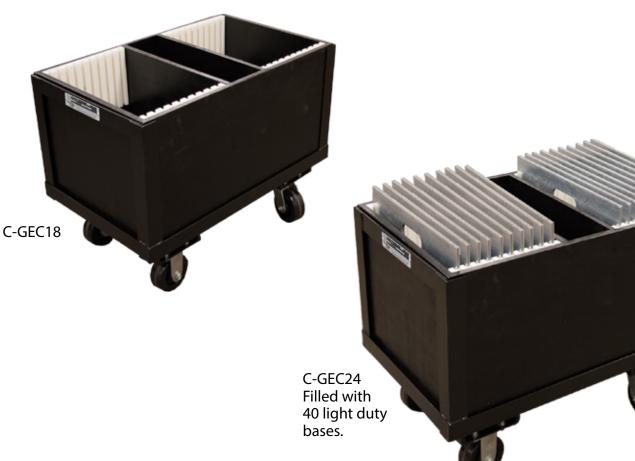

## C-GEC18, C-GEC24 LARGE BASE CART

## **Product Specs**

| Small Base Box               | 18″ Box (C-GEC18)                                                        | 24″ Box (C-GEC24)                                                        |
|------------------------------|--------------------------------------------------------------------------|--------------------------------------------------------------------------|
| Materials                    | <sup>3</sup> ⁄ <sub>4</sub> " thick plywood, plastic inserts, name plate | <sup>3</sup> ⁄ <sub>4</sub> " thick plywood, plastic inserts, name plate |
| Dimensions                   | 32½″L x 20¼″W x 17½″H                                                    | 32½"L x 20¼"W x 22"H                                                     |
| Box Weight                   | 125 lbs.                                                                 | 150 lbs.                                                                 |
| Capacity<br>(Slip fit bases) | Light Duty - 40 (2 per slot)<br>Heavy Duty - 20 (1 per slot)             | Light Duty - 40 (2 per slot)<br>Heavy Duty - 20 (1 per slot)             |
| Standard Color               | Black                                                                    | Black                                                                    |

## **Product Functions**

- Excellent for storing and transporting smaller quantities of 18" and 24" Slip Fit bases
- Ships with four 5" bolt-on castors two rigid and two swivel
- 2" angle iron welded steel frame with textured silver-vein powder coating