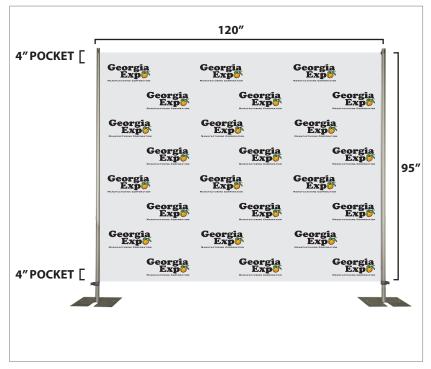

**SIZE:** 95" x 120"

**MATERIAL:** 100% POLYESTER

FILES: .PDF (HIGH QUALITY) PRINT AS SHOWN

**DATE:** 06.05.15

**SHIPPING:** 3-4 BUSINESS DAYS

FROM APPROVAL