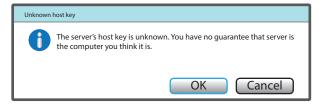

Copy FTP address (from email) and paste into FileZilla program in the "Host" box.

Host:

Click "OK" on the message box that pops up

Drag and drop files to upload to our server