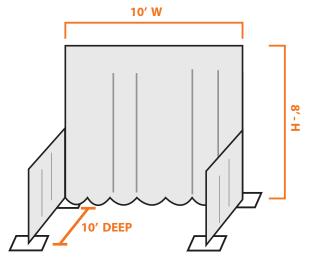

#### 10'L x 10'W x 8'H

Our custom exhibit backdrop kit that allows you to print and display any high-quality image on your own professional, easy to assemble, and portable backdrop.