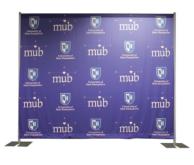

# **Custom Exhibit Backdrop**

Less bulky than easels, pop-ups, table tops, or other large displays, this system makes the most use of a booth. It frees up space for more products and staff, while still ensuring that the advertising or branding is prominently displayed.

### **BACKDROPS** - Prices are average, all pieces are custom

10'W x 8'H FULL COLOR