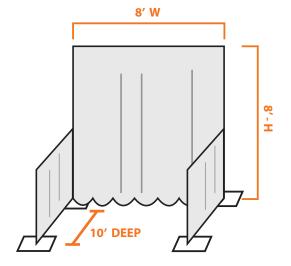

sal Clamps attaches to any upright

#### **BACKDROP:**

• 1 Custom Exhibit Backdrop

#### **COMPONENTS:**

- 1 Drape Extension Handle
- 1 Carryall Bag

#### **MATERIAL SPECIFICATIONS**

#### **FABRIC:**

- "Images" Graphic Fabric
- 100% Polyester fabric
- 8.5 Oz.
- Flame Retardant
- Printable Area 96"W
- Fabric Width 122"W
- Photo Realistic
- Wrinkle Free
- Color White
- · Light Weight
- Machine Washable

# INK PROPERTIES:

- Fast Drying
- 6 Color Palette
- Washable
- Environmentally Friendly
- Vivid Colors





#### **BOOTH SIZES**

#### 10'L x 10'W x 8'H

Our custom exhibit backdrop kit that allows you to print and display any high-quality image on your own professional, easy to assemble, and portable backdrop.



#### 10'L x 8'W x 8'H

We can customize your backdrop to any size booth.



#### 10'L x 20'W x 8'H

Our system works with any booth. See how on our website. www.georgiaexpo.com



Still Have Questions? Call 800.433.9767



#### **HOW IT WORKS**

#### **GRAPHICS**

Send us your high quality logos & graphics











#### PROOF

Upon completion we will send you a proof



# PRINT

We print and send your Custom Exhibit Backdrop



#### ORDER

Order online at www.georgiaexpo.com or use our FTP service, you can always contact your sales representative at 800.433.9767



www.georgiaexpo.com/catalog/custom-exhibit-backdrop





#### **DYE SUBLIMATION LAYOUT EXAMPLES**

\*ANY SIZE AVAILABLE, BUT HERE OUR MOST POPULAR

### **BACKDROPS** - Prices are average, all pieces are custom







10'W x 8'H FULL COLOR

#### TABLE RUNNERS - Prices are average, all pieces are cust