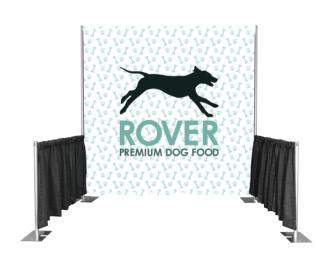

# **Custom Exhibit Backdrop**

Less bulky than easels, pop-ups, table tops, or other large displays, this system makes the most use of a booth. It frees up space for more products and staff, while still ensuring that the advertising or branding is prominently displayed.

#### 10'L x 10'W x 8'H

Our custom exhibit backdrop kit that allows you to print and display any high-quality image on your own professional, easy to assemble, and portable backdrop.