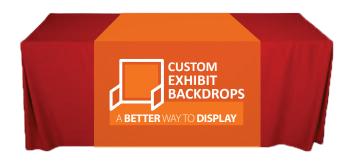

# **Custom Exhibit Backdrop**

Less bulky than easels, pop-ups, table tops, or other large displays, this system makes the most use of a booth. It frees up space for more products and staff, while still ensuring that the advertising or branding is prominently displayed.

- PROFESSIONAL BRANDED LOOK
- EASY STORAGE AND TRANSPORTATION
- OUICK SET UP AND BREAK DOWN
- EXCELLENT PROMOTION TOOL

### **BACKDROPS** - Prices are average, all pieces are custom

10'W x 8'H FULL COLOR