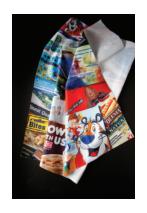

#### TABLE RUNNERS - Prices are average, all pieces are custom

28"W x 80"H LOGO ON WHITE

57"W x 80"H FULL COLOR