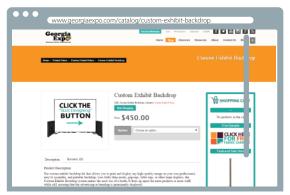

# **Custom Exhibit Backdrop**

Less bulky than easels, pop-ups, table tops, or other large displays, this system makes the most use of a booth. It frees up space for more products and staff, while still ensuring that the advertising or branding is prominently displayed.

#### ORDER

Order online at www.georgiaexpo.com or use our FTP service, you can always contact your sales representative at 800.433.9767

www.georgiaexpo.com/catalog/custom-exhibit-backdrop