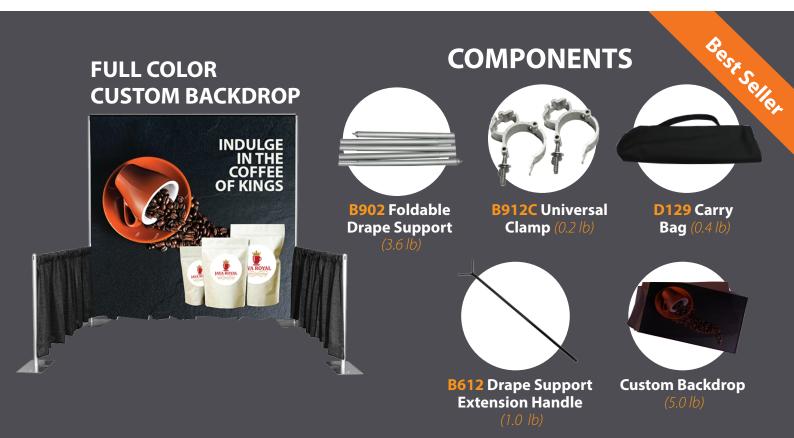

#### **KIT CONTAINS**

#### **HARDWARE:**

- 1 Foldable Drape Support folds to 5 pieces
- 2 Universal Clamps attaches to any upright

#### **BACKDROP:**

• 1 Custom Exhibit Backdrop

#### **COMPONENTS:**

- 1 Drape Extension Handle
- 1 Carryall Bag