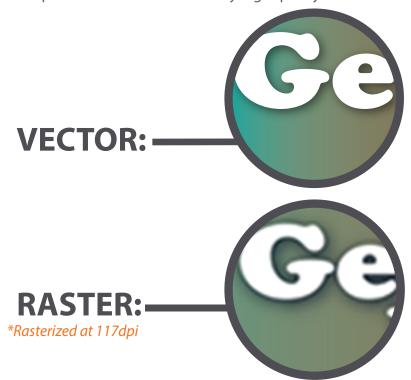

**FONTS:** Convert all text to outlines.

**IMAGES:** Vector graphics are preferred.

Non-vector images, such as photographs, must be at least 300 DPI at final print size. Never use low resolution images; resizing a low resolution image to a larger size will decrease its quality.

**DPI:** "Dots Per Inch," is a measurement of

how much detailed color information a raster image contains. The more DPI your image contains, the more subtle

details will be noticeable.

**VECTOR:** Infinitely scalable edibility and it

is a smaller file size that can be

emailed.

**RASTER:** Image as a dot pattern of pixels.