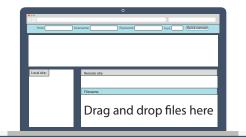

## CUSTOM - Only limited by your imagination

Install FTP agent we suggest FileZilla.
https://filezilla-project.org/download.php?type=client

**Open FileZilla program** 

| Host: | Username:                 | Password: | Port: |  | Ouick connect   |
|-------|---------------------------|-----------|-------|--|-----------------|
|       | 0 0 0 0 1 1 1 1 1 1 1 1 1 |           |       |  | Quitant commect |

Copy FTP address (from email) and paste into FileZilla program in the "Host" box.

Host:

Click "OK" on the message box that pops up

Drag and drop files to upload to our server