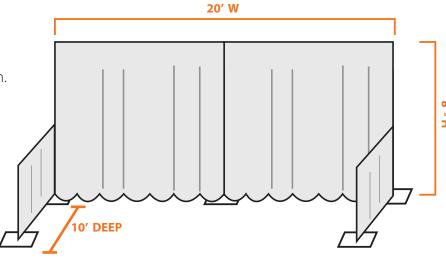

#### 10'L x 20'W x 8'H

Our system works with any booth. See how on our website. www.georgiaexpo.com

Still Have Questions? Call 800.433.9767