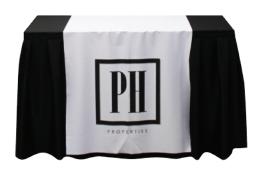

#### TABLE RUNNERS - Prices are average, all pieces are custom

28"W x 80"H LOGO ON WHITE

57"W x 80"H FULL COLOR