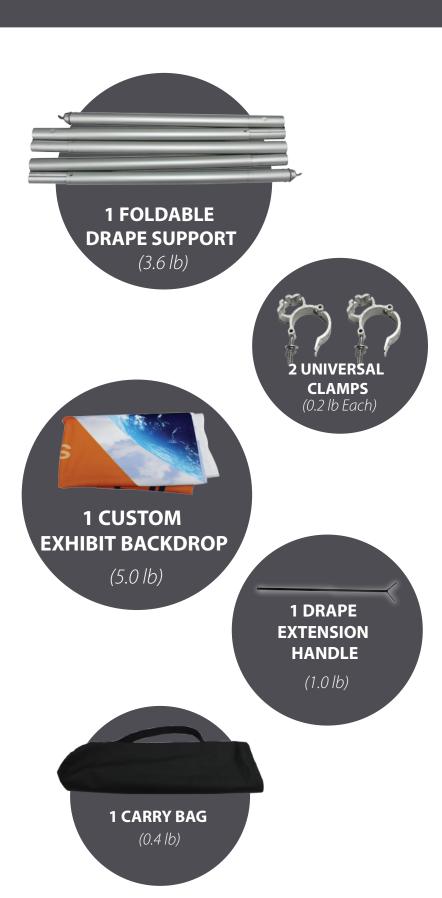

#### **KIT CONTAINS**

#### **HARDWARE:**

- 1 Foldable Drape Support folds to 5 pieces
- 2 Universal Clamps attaches to any upright

#### **BACKDROP:**

• 1 Custom Exhibit Backdrop

#### **COMPONENTS:**

- 1 Drape Extension Handle
- 1 Carryall Bag