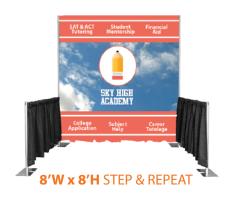

#### 10'L x 10'W x 8'H

Our custom exhibit backdrop kit that allows you to print and display any high-quality image on your own professional, easy to assemble, and portable backdrop.

#### 10'L x 8'W x 8'H

We can customize your backdrop to any size booth.

#### 10'L x 20'W x 8'H

Our system works with any booth. See how on our website. www.georgiaexpo.com

Still Have Questions? Call 800.433.9767